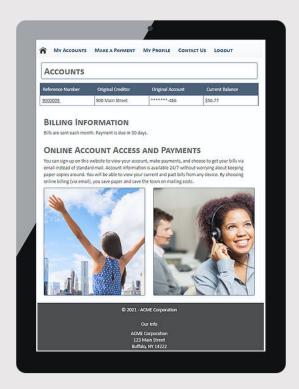

## **TakeWebPayments**

Our fully branded self-service portal provides integration options with your other business systems to enable consumers to log in from your website and access important information about their accounts.

By offering detailed self-service options for consumers, you can reduce your labor costs and improve customer satisfaction.