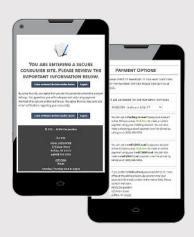

## **TakeWebPayments**

Our fully branded self-service portal provides integration options with your other business systems to enable consumers to log in from your website and access important information about their accounts.

# **Benefits**

24/7 Consumer Access

**Mobile Enabled** 

**Advanced Analytics & Reporting** 

100+ Gateway Integrations